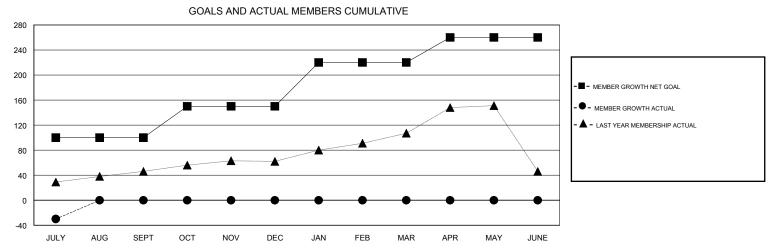

## GMT: LOCATION HONG KONG, CHINA **GMT CA** Clubs Members RESULTS FOR 2019-2020 RESULTS FOR 2019-2020 NEW CLUB GOAL NEW CLUBS DROPPED CLUBS MEMBER GROWTH NET MEMBER GROWTH DROPPED QUARTER QUARTER GOAL ACTUAL MEMBERS ACTUAL (including transfers) 0 0 100 109 129 JULY/AUG/SEPT JULY/AUG/SEPT 0 0 50 0 0 OCT/NOV/DEC OCT/NOV/DEC 0 0 70 0 0 JAN/FEB/MAR JAN/FEB/MAR 0 0 1 0 0 APR/MAY/JUNE APR/MAY/JUNE 40 GOALS AND ACTUAL NEW CLUBS CUMULATIVE