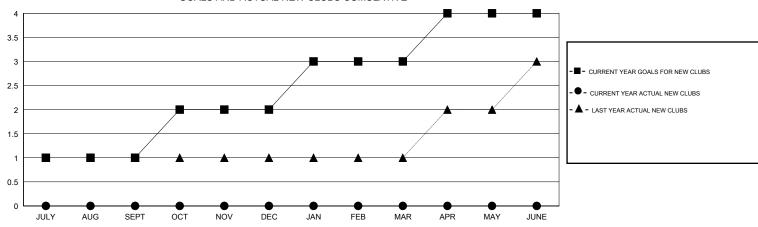

## GMT: LOCATION HONG KONG, CHINA **GMT CA** Clubs Members RESULTS FOR 2019-2020 RESULTS FOR 2019-2020 NEW CLUB GOAL NEW CLUBS DROPPED CLUBS MEMBER GROWTH NET MEMBER GROWTH DROPPED QUARTER QUARTER GOAL ACTUAL MEMBERS ACTUAL (including transfers) 0 0 100 109 129 JULY/AUG/SEPT JULY/AUG/SEPT 0 0 50 0 0 OCT/NOV/DEC OCT/NOV/DEC 0 0 70 0 0 JAN/FEB/MAR JAN/FEB/MAR 0 0 1 0 0 APR/MAY/JUNE APR/MAY/JUNE 40 GOALS AND ACTUAL NEW CLUBS CUMULATIVE